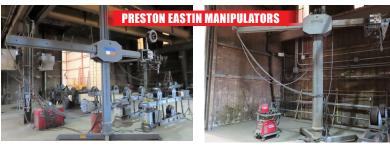

# **PUBLIC AUCTION**

**LIVE ON-SITE W/LIVE WEBCAST** 

INSPECTION: MONDAY \* OCTOBER 25™ \* 9AM-4PM

WELD MANIPULATORS: 2014 PRESTON EASTIN 10' X 10' MANIPULATOR, M# MC1010MD W/LINCOLN DC-600 POWER SUPPLY & NA-3N SUB ARC FEEDER \* 1982 PRESTON EASTIN 9' X 9' MANIPULATOR, M# MA99MD, NA-3N SUB ARC FEEDER