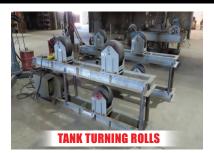

POSITIONERS: PROFAX WP-1000 24" X 1,000LB WELD POSITIONER \* PRESTON-EASTIN PA-25 2500 LB POSITIONER W/30" X 30" TABLE, 18" CHUCK \* READCO 28" POSITIONER

TANK TURNING ROLLS: (3) PROFAX TR-2000 2,000 LB TURNING ROLL SETS \* PRESTON EASTIN TDRA-5HD 20,000 LB TURNING ROLL SET \* (2) PRESTON EASTIN 20-40,000 LB TURNING ROLL SETS \* TURNING ROLL IDLERS