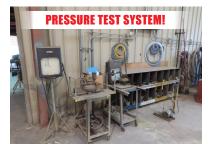

HYDRO TEST SYSTEM: PUMPS, CHART RECORDERS, GASKETS, ETC. SAWS: AMADA H-900HD 24" X 33" HORIZ. MITRE BANDSAW, 1985 \* RADIAL ARM SAW \* CHOP SAWS

ROLLING STOCK & LIFTS: BRODERSON IC-80-23 8-TON CARRY DECK CRANE \* YALE FORKLIFT \* 2008 PJ 32' TANDEM AXLE GOOSENECK TRAILER, 10,000LB GVWR, PULL-OUT RAMPS \* YALE 5.000 LB FORKLIFT