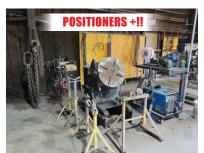

POSITIONERS: PROFAX WP-1000 24" X 1,000LB WELD POSITIONER \* PRESTON-EASTIN PA-25 2500 LB POSITIONER W/30" X 30" TABLE, 18" CHUCK \* READCO 28" POSITIONER

TANK TURNING ROLLS: (3) PROFAX TR-2000 2,000 LB TURNING ROLL SETS \* PRESTON EASTIN TDRA-5HD 20,000 LB TURNING ROLL SET \* (2) PRESTON EASTIN 20-40,000 LB TURNING ROLL SETS \* TURNING ROLL IDLERS