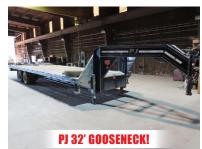

HYDRO TEST SYSTEM: PUMPS, CHART RECORDERS, GASKETS, ETC. SAWS: AMADA H-900HD 24" X 33" HORIZ. MITRE BANDSAW, 1985 \* RADIAL ARM SAW \* CHOP SAWS

ROLLING STOCK & LIFTS: BRODERSON IC-80-23 8-TON CARRY DECK CRANE \* YALE FORKLIFT \* 2008 PJ 32' TANDEM AXLE GOOSENECK TRAILER, 10,000LB GVWR, PULL-OUT RAMPS \* YALE 5.000 LB FORKLIFT