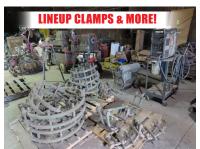

WELDERS: MILLER & LINCOLN SUB-ARC, MIG & STICK WELDERS – DC-600, \* HYPERTHERM POWERMAX 1000 PLASMA CUTTER \* PHOENIX ROD OVENS \* TRACK TORCH \* (8) 6"-30" H&M PIPE BEVELERS \* PIPE & ROLLER STANDS \* LG QTY 4"-32" PIPE LINEUP CLAMPS \* REGULATORS \* TORCH CARTS \* WELD WIRE, ROD & FLUX PLATE ROLL: LOWN 1/4" X 6' PLATE ROLL