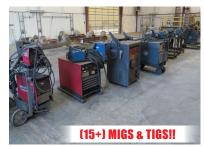

WELDERS: MILLER & LINCOLN SUB-ARC, MIG & STICK WELDERS – DC-600, \* HYPERTHERM POWERMAX 1000 PLASMA CUTTER \* PHOENIX ROD OVENS \* TRACK TORCH \* (8) 6"-30" H&M PIPE BEVELERS \* PIPE & ROLLER STANDS \* LG QTY 4"-32" PIPE LINEUP CLAMPS \* REGULATORS \* TORCH CARTS \* WELD WIRE, ROD & FLUX PLATE ROLL: LOWN 1/4" X 6' PLATE ROLL