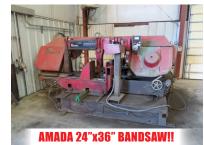

HYDRO TEST SYSTEM: PUMPS, CHART RECORDERS, GASKETS, ETC. SAWS: AMADA H-900HD 24" X 33" HORIZ. MITRE BANDSAW, 1985 \* RADIAL ARM SAW \* CHOP SAWS

ROLLING STOCK & LIFTS: BRODERSON IC-80-23 8-TON CARRY DECK CRANE \* YALE FORKLIFT \* 2008 PJ 32' TANDEM AXLE GOOSENECK TRAILER, 10,000LB GVWR, PULL-OUT RAMPS \* YALE 5.000 LB FORKLIFT